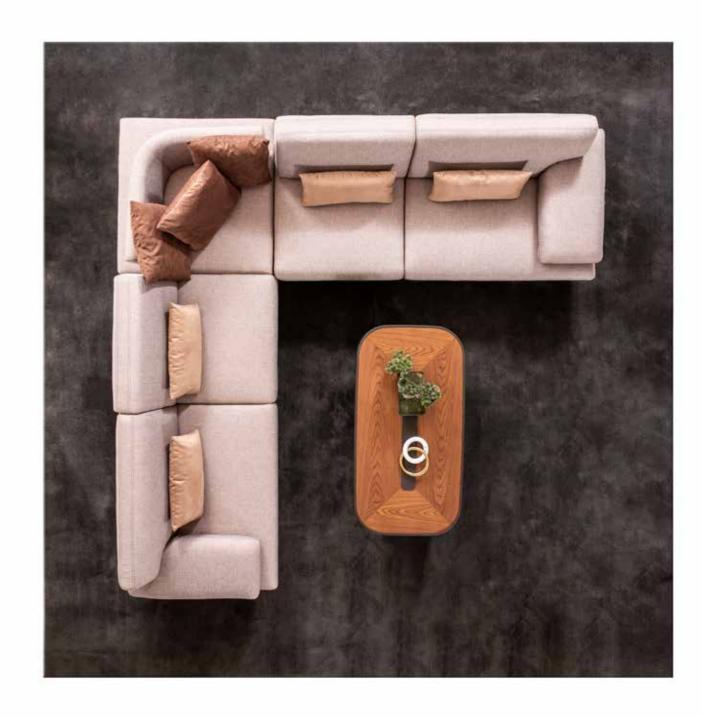

#### RAPID CORNER SET

Rapid bears the traces of nature. Its carefully chosen colours and modern design bring together naturalness and aesthetics.

TRACES OF NATURE

### MODERN ELEGANCE

Rapid offers an aesthetic touch in every detail. With its modern lines and quality structure, it adds elegance to your living spaces.

#### **GENERAL INFORMATION**

MODULAR STUCTURE PROVIDES UNLIMITED OPTIONS

**DIMENSIONS** DIMENSIONS ARE STATED IN CM.

RAPID CORNER **D/D:** 100 **G/W:** 305\*305 **Y/H:** 85