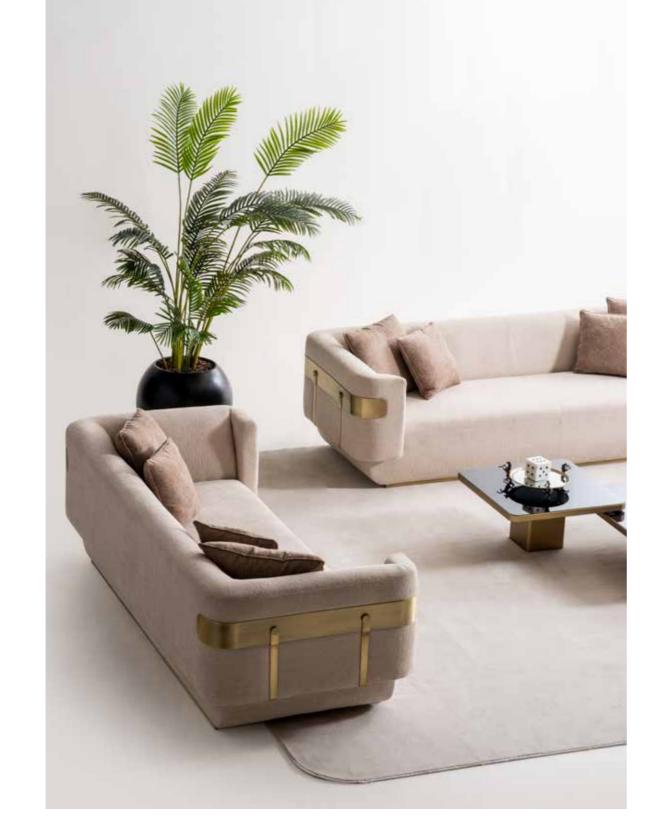

### HARMONIOUS DANCE OF AESTHETICS AND NATURALNESS

Sirocco sofa offers a harmonious dance of aesthetics and naturalness. Each texture and line reflects the unique union of comfort and elegance.

Create a better quality ambiance for your home with details that make your life easier. Modern and classic lines are clearly visible in this set, and it fascinates people with its elegant and noble appearance.