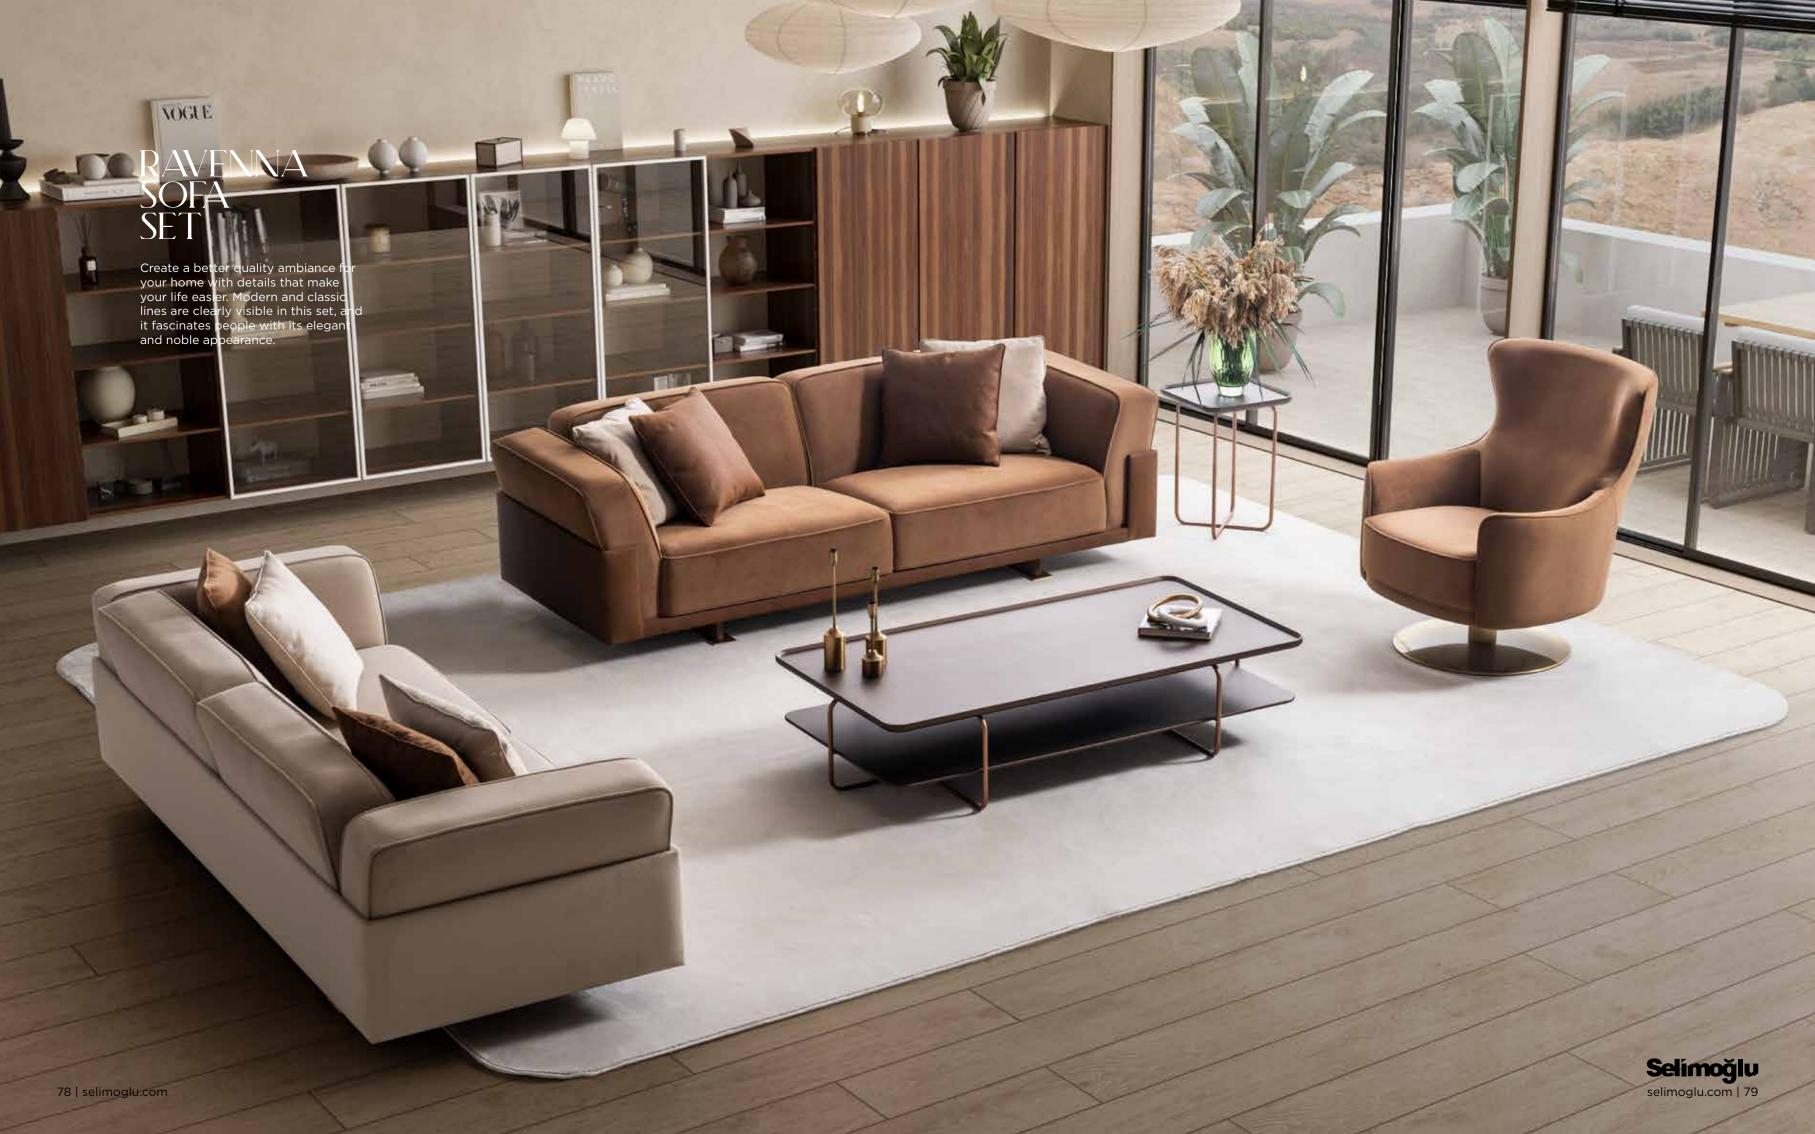

#### UNIQUE CONCEPT PERSPECTIVE

With every touch, you meet the purest form of nature. Ravenna brings naturalness and aesthetics into your home, enveloping you in comfort.

ÜRÜN HAKKINDA DAHA FAZLA BİLGİ İÇİN DOKUNUN

# AESTHETIC BREEZE OF NATURE

Ravenna is like a warm embrace from nature. Aesthetics and comfort unite with the purest touches of naturalness.

**LEG COLOUR** 

GOLD BRUSHED BLACK

### HARMONIOUS DANCE OF AESTHETICS AND NATURALNESS

Sirocco sofa offers a harmonious dance of aesthetics and naturalness. Each texture and line reflects the unique union of comfort and elegance.

Create a better quality ambiance for your home with details that make your life easier. Modern and classic lines are clearly visible in this set, and it fascinates people with its elegant and noble appearance.