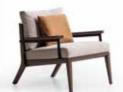

### RAVENNA

**GENERAL INFORMATION** 

**DIMENSIONS** DIMENSIONS ARE STATED IN CM.

3 SEATER SOFA **D/D:** 100 **G/W:** 240 **Y/H:** 83

**ARMCHAIR** 

**D/D:** 90 **G/W:** 85 **Y/H:** 115