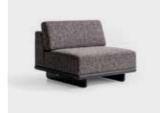

#### **BALDER**

#### **GENERAL INFORMATION**

**DIMENSIONS**DIMENSIONS ARE STATED IN CM.
BOYUTLAR CM CINSINDEN BELIRTILMIŞTIR.

3 SEATER SOFA **D/D**: 90 **G/W**: 240 **Y/H**: 75

**ARMCHAIR D/D**: 75 **G/W**: 75 **Y/H**: 75

#### **LEG COLOUR**

WALNUT BLACK

We offer not just a piece of furniture, but a lifestyle for your homes. Our modern and stylish designs provide options suitable for every taste, fitting into every corner of your home. The sofas in our collection are designed to be the stars of your living rooms. Produced with high-quality materials, high-quality materials, these products not only ensure long-lasting use but also attract attention with their eye-catching appearances.