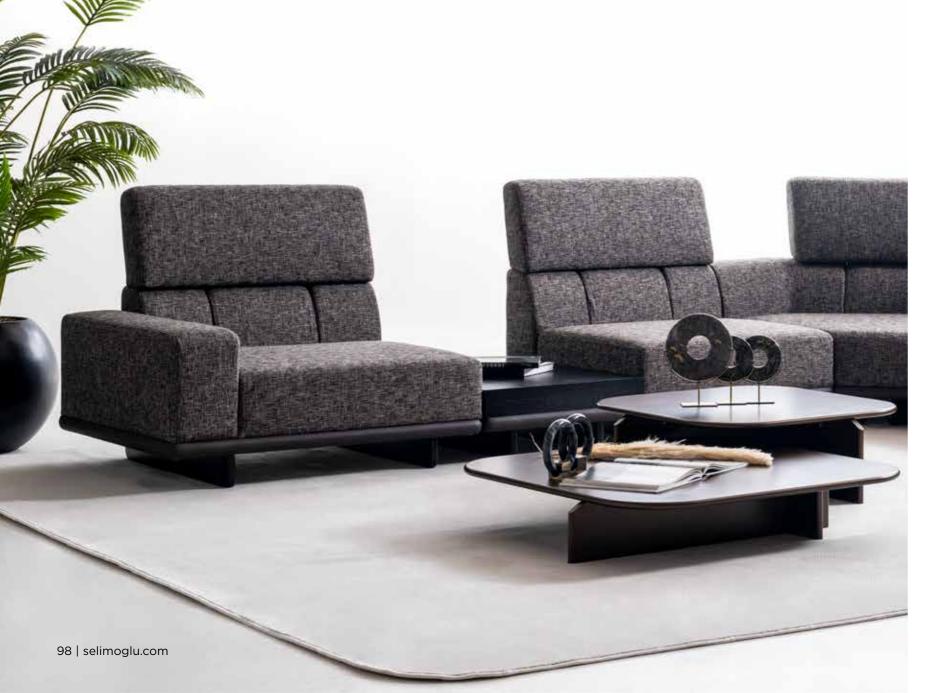

#### RAPID CORNER SET

Rapid bears the traces of nature. Its carefully chosen colours and modern design bring together naturalness and aesthetics.

TRACES OF NATURE

### MODERN ELEGANCE

Rapid offers an aesthetic touch in every detail. With its modern lines and quality structure, it adds elegance to your living spaces.

#### **GENERAL INFORMATION**

MODULAR STUCTURE PROVIDES UNLIMITED OPTIONS

**DIMENSIONS** DIMENSIONS ARE STATED IN CM.

RAPID CORNER **D/D:** 100 **G/W:** 305\*305 **Y/H:** 85

#### **BASE COLOUR**

WALNUT

BLACK

Selimoğlu selimoglu.com | 45