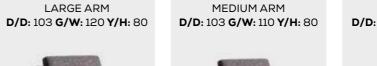

#### DRAWER **D/D**: 103 **G/W**: 40 **Y/H**: 28

**DIMENSIONS** DIMENSIONS ARE STATED IN CM.

CORNER MODULE **D/D**: 103 **G/W**: 125 **Y/H**: 80

LARGE MODULE **D/D**: 103 **G/W**: 95 **Y/H**: 80

MEDIUM MODULE **D/D**: 103 **G/W**: 85 **Y/H**: 80

SMALL MODULE **D/D**: 103 **G/W**: 70 **Y/H**: 80

ARMCHAIR **D/D**: 95 **G/W**: 75 **Y/H**: 86