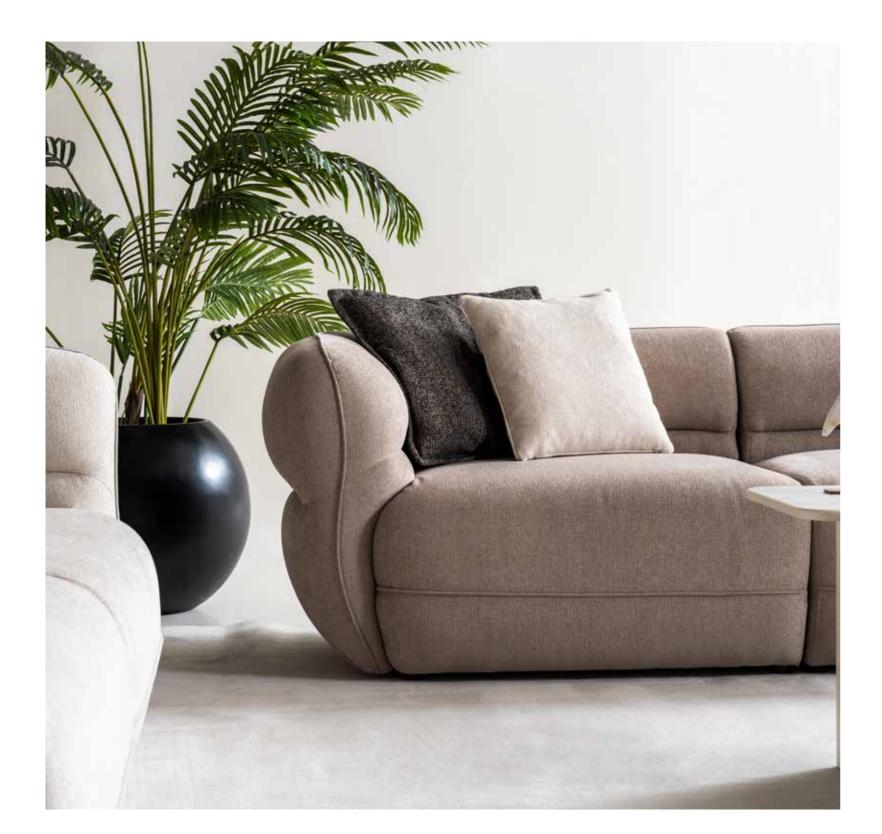

#### **BALDER**

#### **GENERAL INFORMATION**

**DIMENSIONS**DIMENSIONS ARE STATED IN CM.
BOYUTLAR CM CINSINDEN BELIRTILMIŞTIR.

3 SEATER SOFA **D/D**: 90 **G/W**: 240 **Y/H**: 75

**ARMCHAIR D/D**: 75 **G/W**: 75 **Y/H**: 75

#### **LEG COLOUR**

WALNUT BLACK

We offer not just a piece of furniture, but a lifestyle for your homes. Our modern and stylish designs provide options suitable for every taste, fitting into every corner of your home. The sofas in our collection are designed to be the stars of your living rooms. Produced with high-quality materials, high-quality materials, these products not only ensure long-lasting use but also attract attention with their eye-catching appearances.