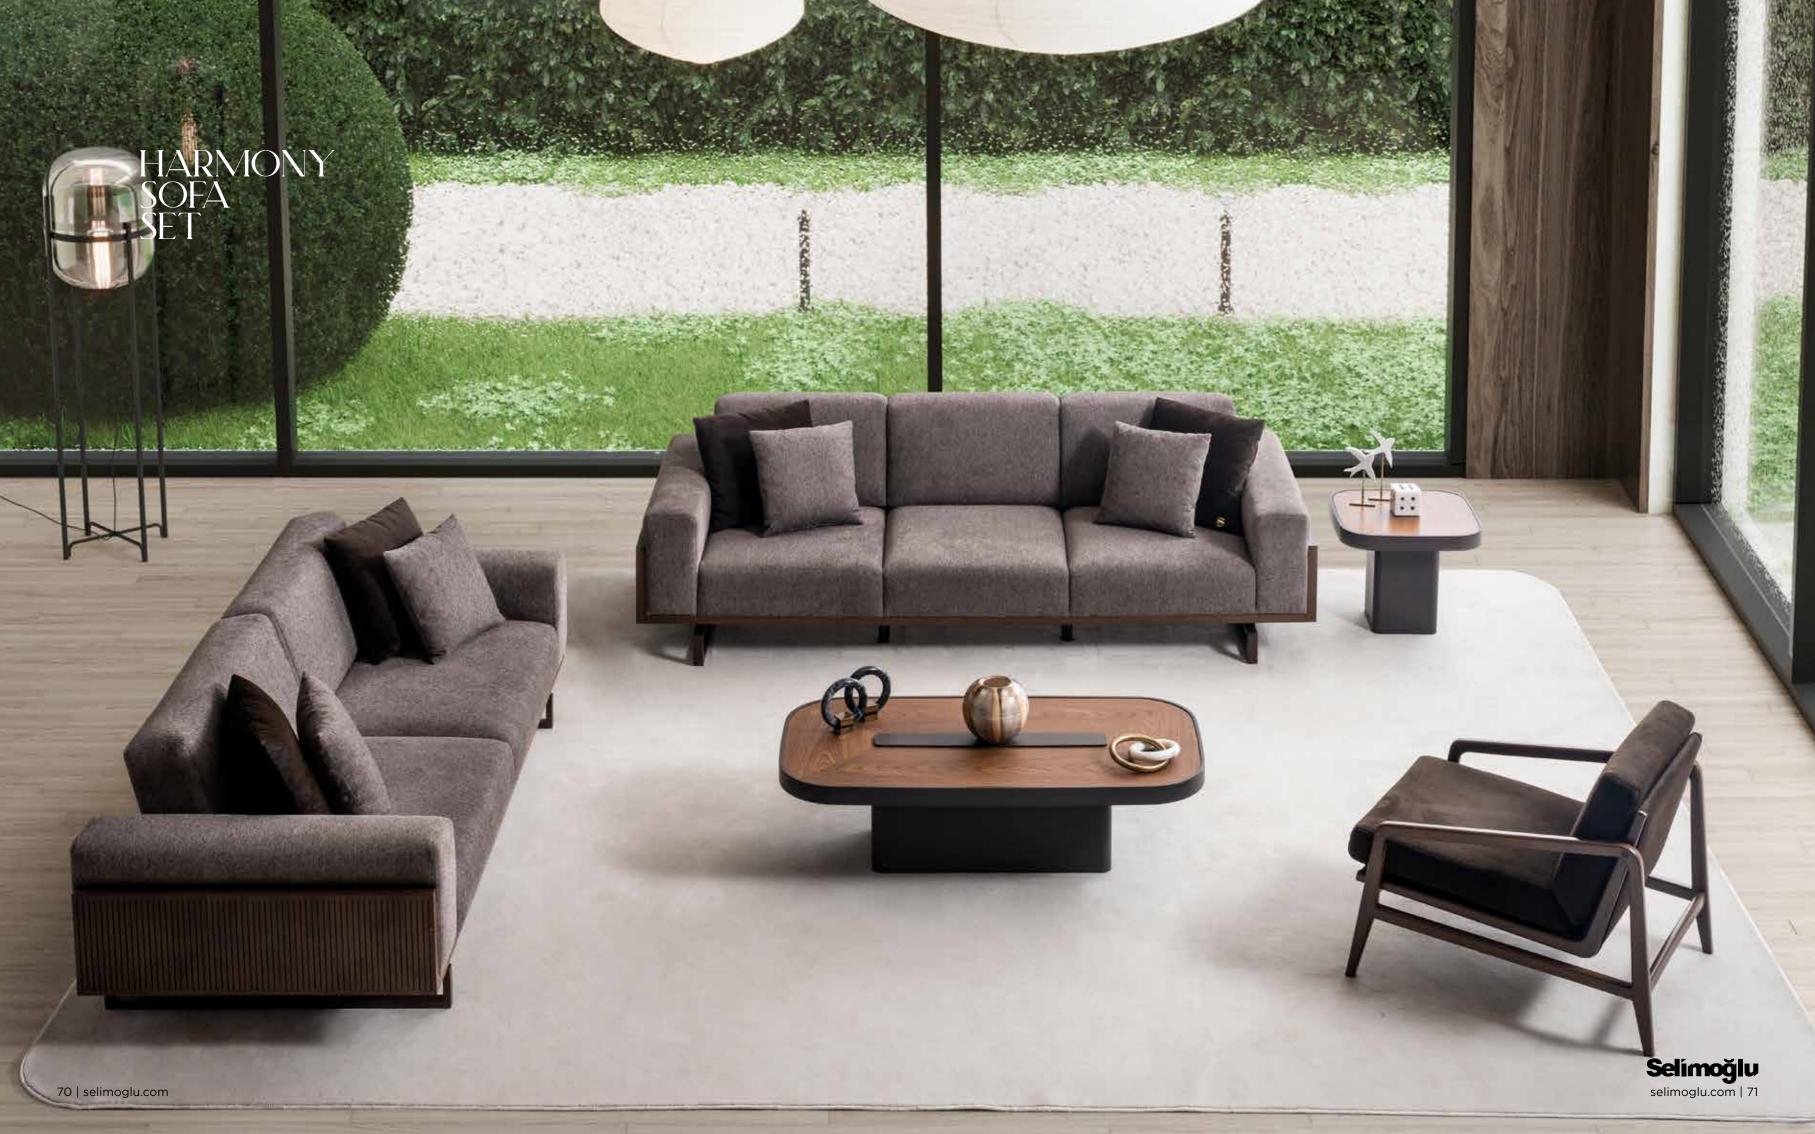

### BEYOND TIME COMFORT

Harmony offers comfort beyond time. With its modern lines and carefully chosen fabrics, it brings the trends of the future to today.

PEAK OF

Harmony stands as a testament to unique aesthetics. Its meticulously curated fabric colour combinations, modern appearance, and quality structure make it the new favorite of today's trends.

#### **HARMONY**

#### **GENERAL INFORMATION**

MODULAR STUCTURE PROVIDES UNLIMITED OPTIONS

**DIMENSIONS** DIMENSIONS ARE STATED IN CM.

4 SEATER SOFA **D/D**: 102 **G/W**: 257 **Y/H**: 85

3 SEATER SOFA **D/D**: 102 **G/W**: 240 **Y/H**: 85

2 SEATER SOFA

**D/D**: 102 **G/W**: 188 **Y/H**: 85

**ARMCHAIR D/D**: 90 **G/W**: 68 **Y/H**: 78

#### **LEG COLOUR**

WALNUT BLACK

> Selimoğlu selimoglu.com | 77