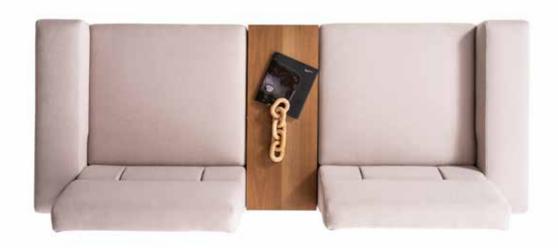

#### **DIMENSIONS** DIMENSIONS ARE STATED IN CM.

4 SEATER SOFA **D/D**: 103 **G/W**: 260 **Y/H**: 80

3 SEATER SOFA + TABLE **D/D**: 103 **G/W**: 260 **Y/H**: 80

3 SEATER SOFA

**D/D:** 103 **G/W:** 220 **Y/H:** 80