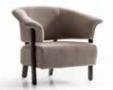

#### **BALDER**

#### **GENERAL INFORMATION**

**DIMENSIONS**DIMENSIONS ARE STATED IN CM.
BOYUTLAR CM CINSINDEN BELIRTILMIŞTIR.

3 SEATER SOFA **D/D**: 90 **G/W**: 240 **Y/H**: 75

**ARMCHAIR D/D**: 75 **G/W**: 75 **Y/H**: 75

#### **LEG COLOUR**

WALNUT BLACK

We offer not just a piece of furniture, but a lifestyle for your homes. Our modern and stylish designs provide options suitable for every taste, fitting into every corner of your home. The sofas in our collection are designed to be the stars of your living rooms. Produced with high-quality materials, high-quality materials, these products not only ensure long-lasting use but also attract attention with their eye-catching appearances.