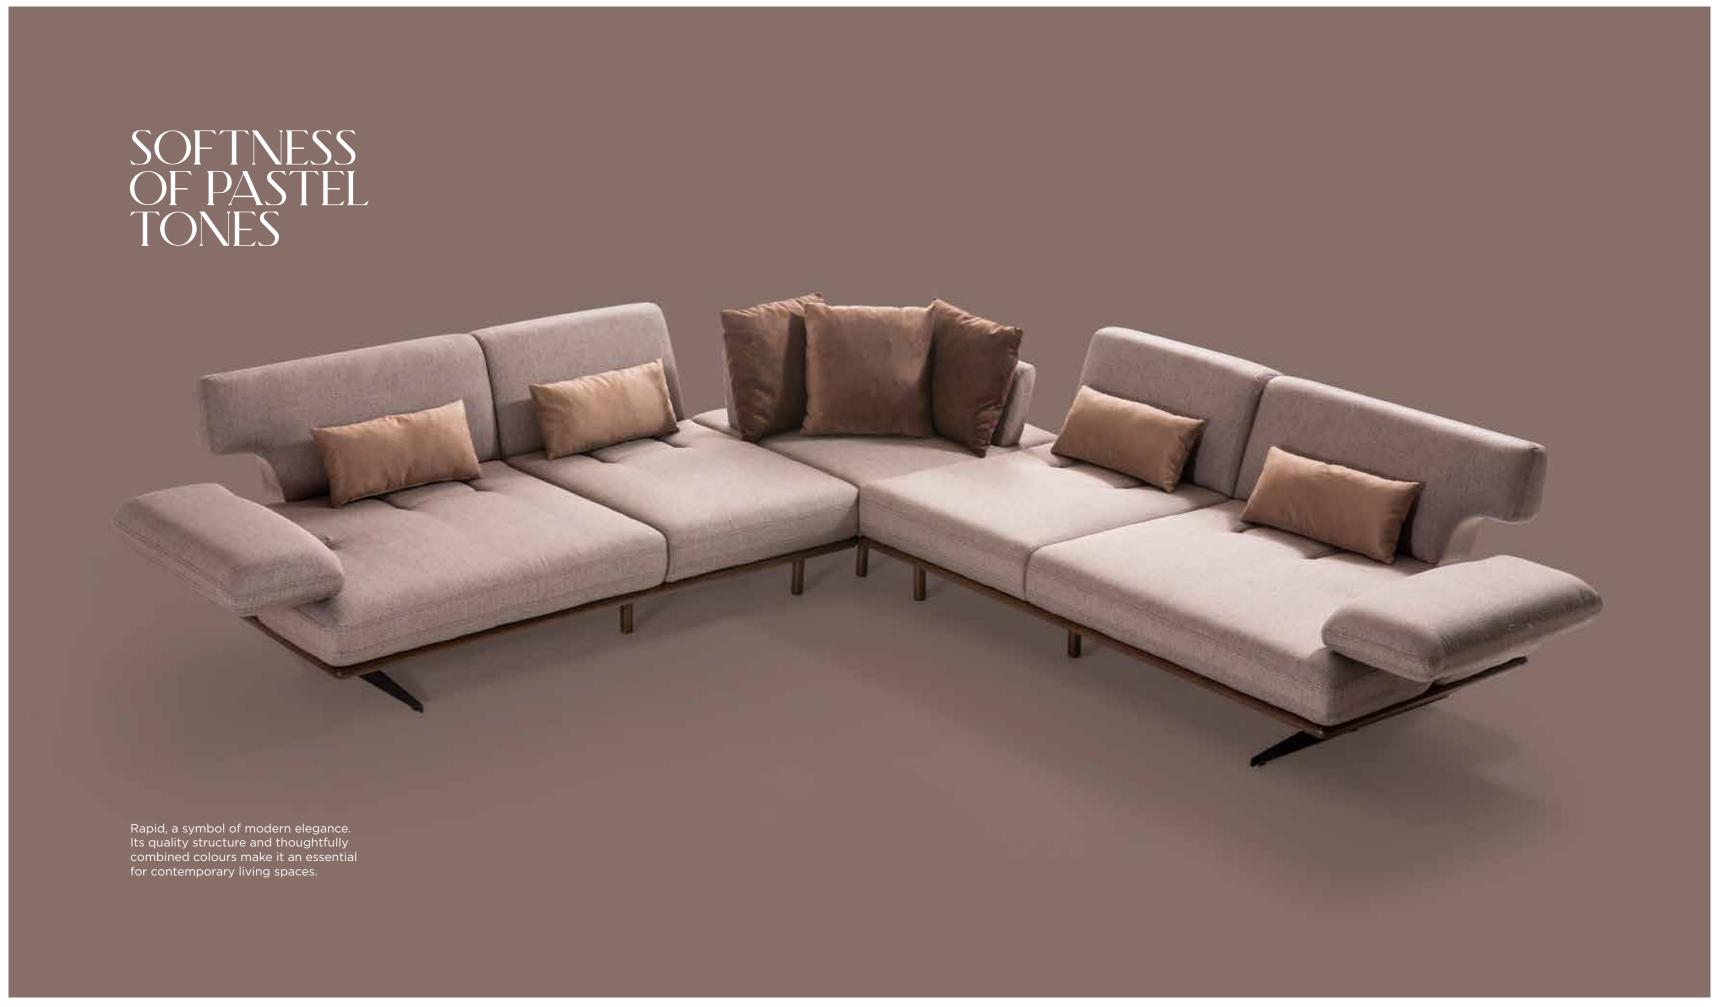

#### RAPID CORNER SET

Rapid bears the traces of nature. Its carefully chosen colours and modern design bring together naturalness and aesthetics.

TRACES OF NATURE

### MODERN ELEGANCE

Rapid offers an aesthetic touch in every detail. With its modern lines and quality structure, it adds elegance to your living spaces.

#### RAPID CORNER

#### **GENERAL INFORMATION**

MODULAR STUCTURE PROVIDES UNLIMITED OPTIONS

**DIMENSIONS** DIMENSIONS ARE STATED IN CM.

RAPID CORNER **D/D:** 100 **G/W:** 305\*305 **Y/H:** 85

#### **BASE COLOUR**

WALNUT

BLACK

Selimoğlu selimoglu.com | 45