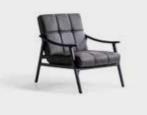

#### REINA

#### **GENERAL INFORMATION**

3 SEATER SOFA **D/D:** 100 **G/W:** 240 **Y/H:** 75

ARMCHAIR **D/D:** 87 **G/W:** 85 **Y/H:** 90

#### **LEG COLOUR**

**Selimoğlu** selimoglu.com | 61