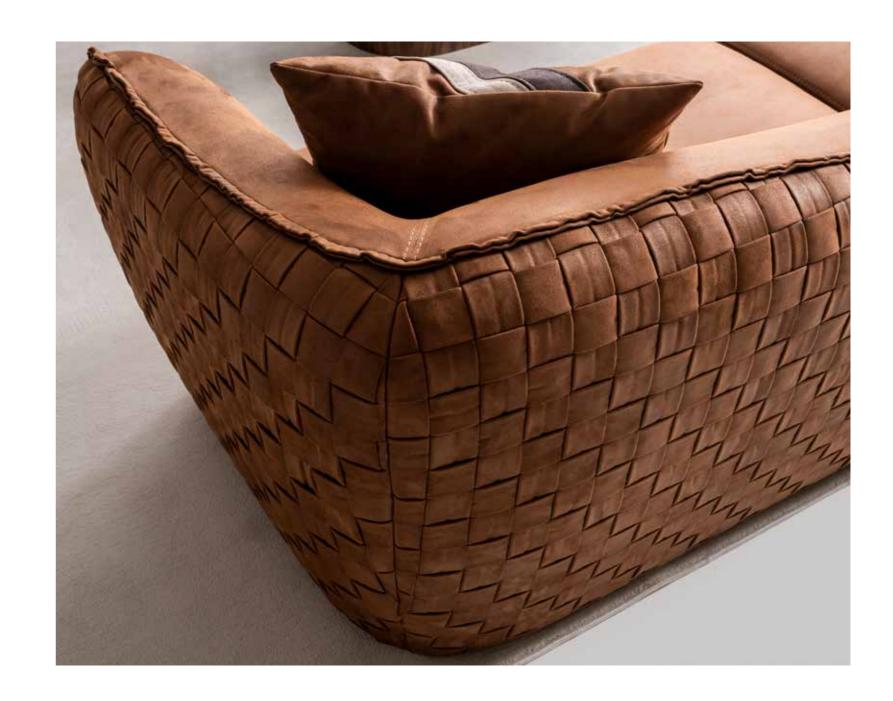

#### **MELLOW**

#### **GENERAL INFORMATION**

MODULAR STUCTURE PROVIDES UNLIMITED OPTIONS

**DIMENSIONS** DIMENSIONS ARE STATED IN CM.

5 SEATER SOFA **D/D**: 100 **G/W**: 335 **Y/H**: 83

3 SEATER SOFA **D/D**: 100 **G/W**: 240 **Y/H**: 83

#### **LEG COLOUR**

WALNUT BLACK

> Selimoğlu selimoglu.com | 21

We offer not just a piece of furniture, but a lifestyle for your homes. Our modern and stylish designs provide options suitable for every taste, fitting into every corner of your home. The sofas in our collection are designed to be the stars of your living rooms. Produced with high-quality materials, these products not only ensure longlasting use but also attract attention with their eye-catching appearances.