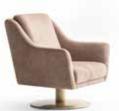

### RAVENNA

**GENERAL INFORMATION** 

**DIMENSIONS** DIMENSIONS ARE STATED IN CM.

3 SEATER SOFA **D/D:** 100 **G/W:** 240 **Y/H:** 83

**ARMCHAIR** 

**D/D:** 90 **G/W:** 85 **Y/H:** 115