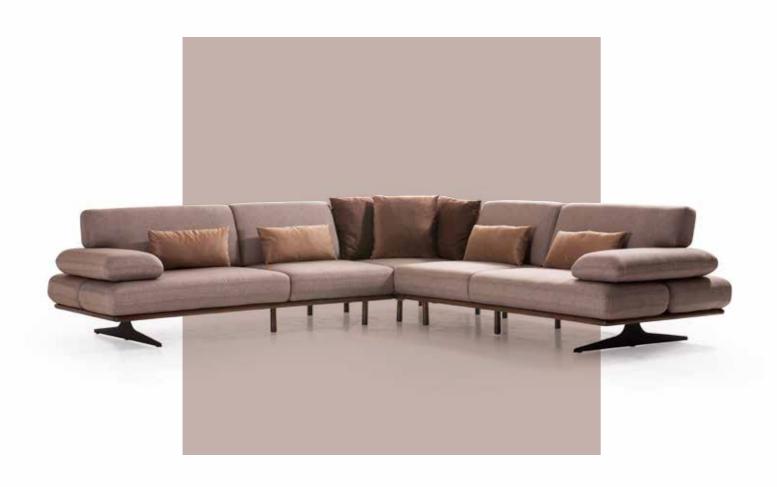

#### RAPID CORNER SET

Rapid bears the traces of nature. Its carefully chosen colours and modern design bring together naturalness and aesthetics.

TRACES OF NATURE

### MODERN ELEGANCE

Rapid offers an aesthetic touch in every detail. With its modern lines and quality structure, it adds elegance to your living spaces.

#### RAPID CORNER

#### **GENERAL INFORMATION**

MODULAR STUCTURE PROVIDES UNLIMITED OPTIONS

**DIMENSIONS** DIMENSIONS ARE STATED IN CM.

RAPID CORNER **D/D:** 100 **G/W:** 305\*305 **Y/H:** 85

#### **BASE COLOUR**

WALNUT

BLACK

Selimoğlu selimoglu.com | 45