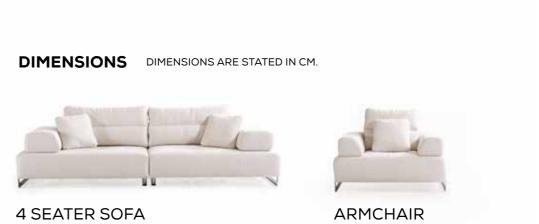

#### **GENERAL INFORMATION**

MODULAR STUCTURE PROVIDES UNLIMITED OPTIONS

**DIMENSIONS** DIMENSIONS ARE STATED IN CM.

5 SEATER SOFA **D/D**: 100 **G/W**: 335 **Y/H**: 83

3 SEATER SOFA **D/D**: 100 **G/W**: 240 **Y/H**: 83

ARMCHAİR **D/D**: 100 **G/W**: 83 **Y/H**: 75