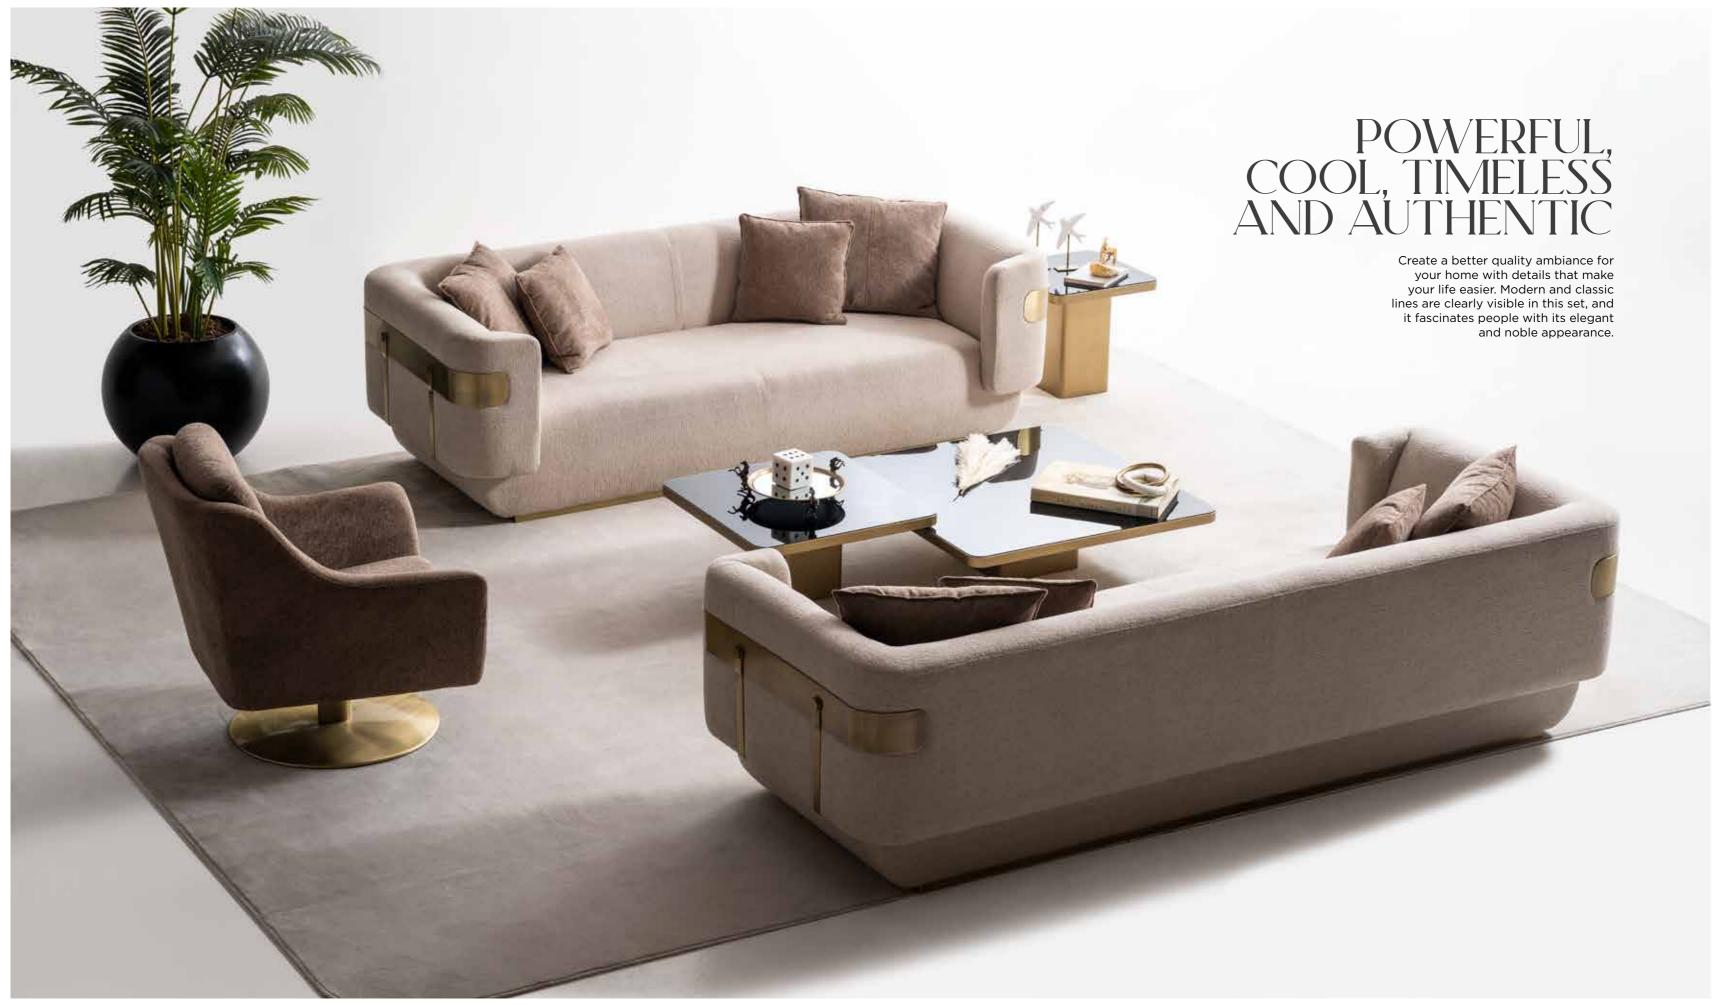

### HARMONIOUS DANCE OF AESTHETICS AND NATURALNESS

Sirocco sofa offers a harmonious dance of aesthetics and naturalness. Each texture and line reflects the unique union of comfort and elegance.

Create a better quality ambiance for your home with details that make your life easier. Modern and classic lines are clearly visible in this set, and it fascinates people with its elegant and noble appearance.