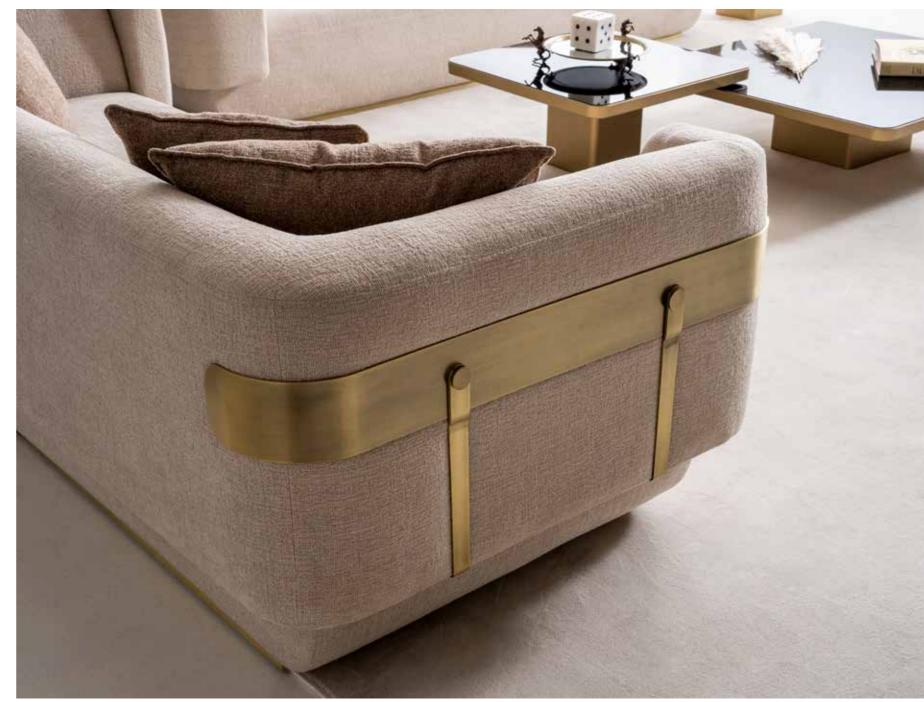

**ARMCHAIR D/D**: 83 **G/W**: 93 **Y/H**: 77

**LEG COLOUR** 

WALNUT BLACK

HARMONY OF COLOURS Reina brings together aesthetics and nature. Its carefully prepared fabrics and modern look adapt to every living space."

Reina brings the harmony of colours into your living space. Each tone offers a perfect blend of naturalness and aesthetics.

ÜRÜN HAKKINDA DAHA FAZLA BİLGİ İÇİN DOKUNUN