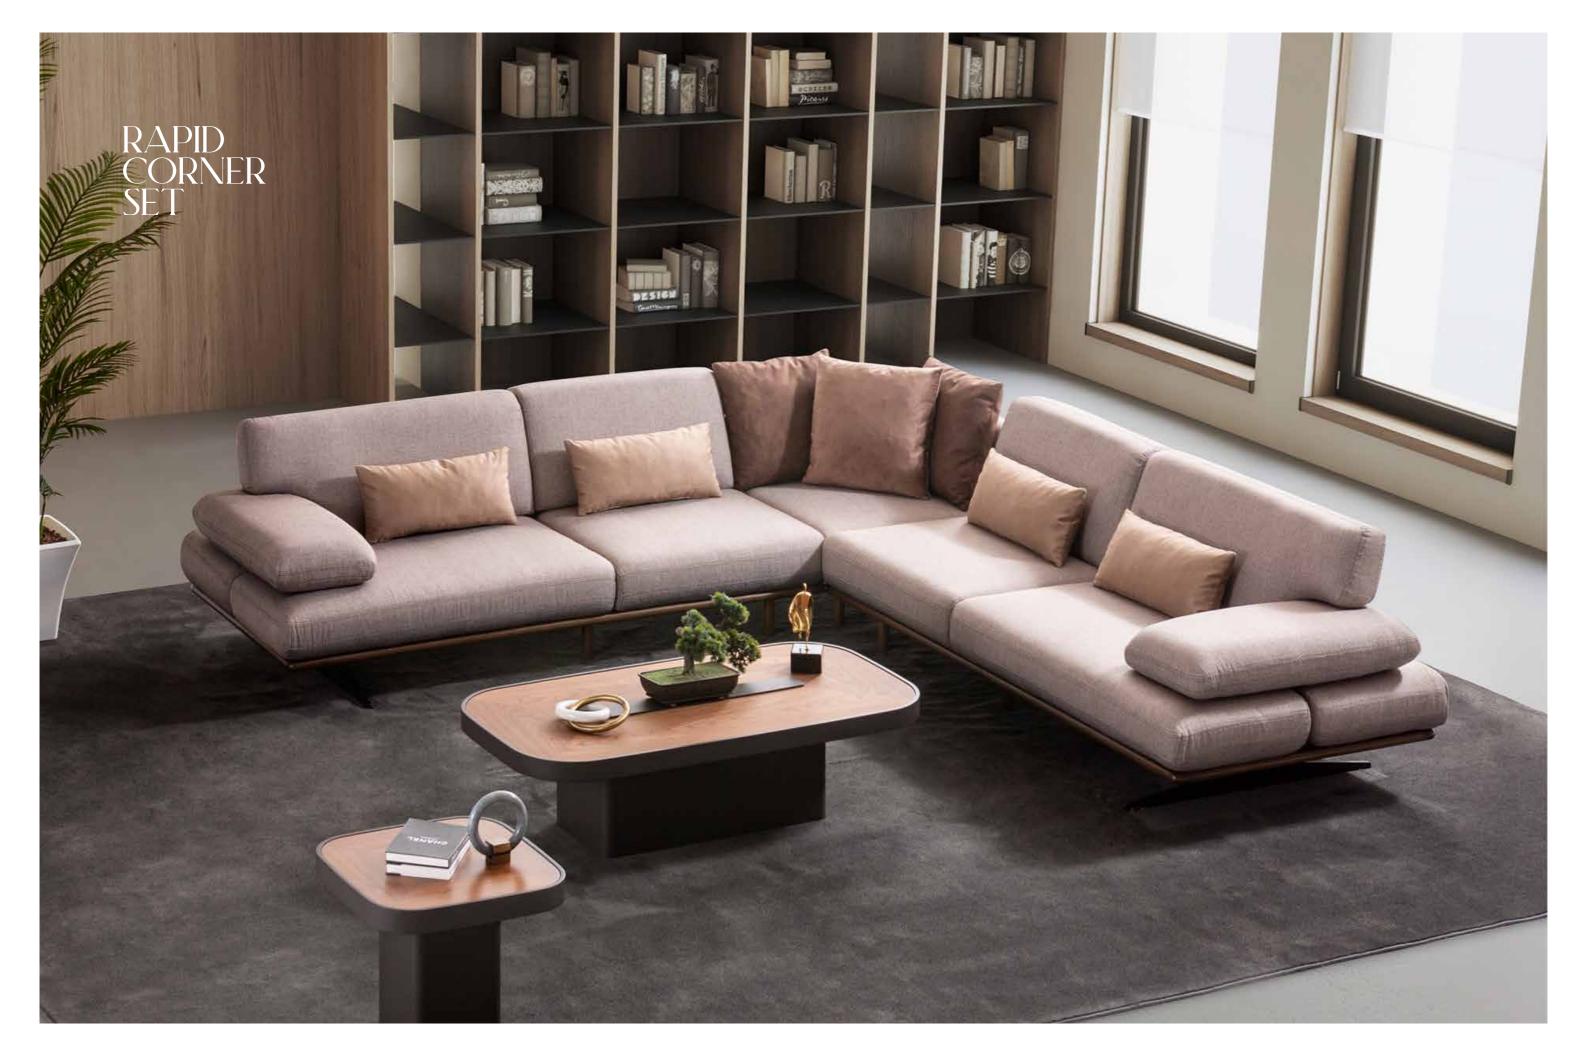

#### RAPID CORNER SET

Rapid bears the traces of nature. Its carefully chosen colours and modern design bring together naturalness and aesthetics.

TRACES OF NATURE

### MODERN ELEGANCE

Rapid offers an aesthetic touch in every detail. With its modern lines and quality structure, it adds elegance to your living spaces.

#### RAPID CORNER

#### **GENERAL INFORMATION**

MODULAR STUCTURE PROVIDES UNLIMITED OPTIONS

**DIMENSIONS** DIMENSIONS ARE STATED IN CM.

RAPID CORNER **D/D:** 100 **G/W:** 305\*305 **Y/H:** 85

#### **BASE COLOUR**

WALNUT

BLACK

Selimoğlu selimoglu.com | 45