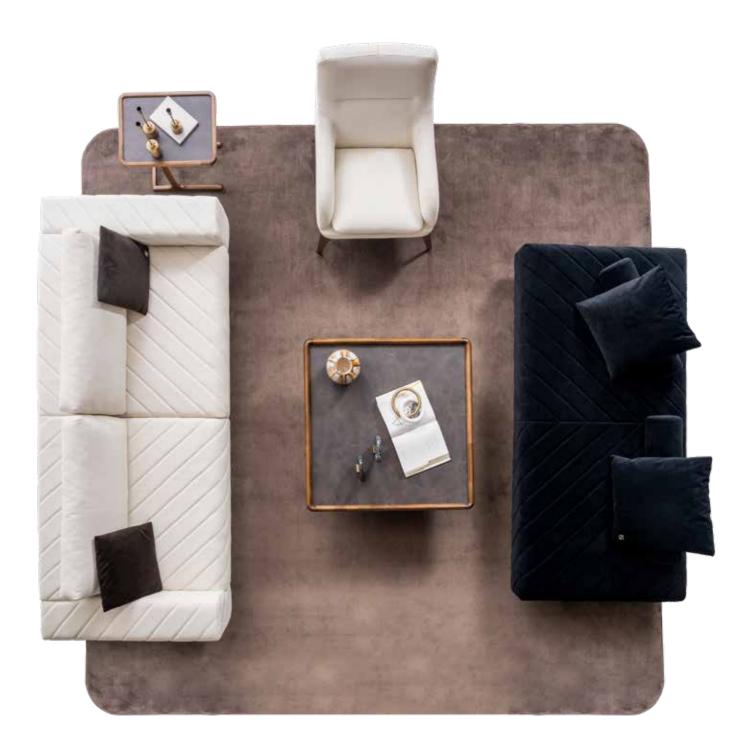

#### **MELLOW**

#### **GENERAL INFORMATION**

MODULAR STUCTURE PROVIDES UNLIMITED OPTIONS

**DIMENSIONS** DIMENSIONS ARE STATED IN CM.

5 SEATER SOFA **D/D**: 100 **G/W**: 335 **Y/H**: 83

3 SEATER SOFA **D/D**: 100 **G/W**: 240 **Y/H**: 83

ARMCHAİR **D/D**: 100 **G/W**: 83 **Y/H**: 75

#### **LEG COLOUR**

WALNUT BLACK

> Selimoğlu selimoglu.com | 21

We offer not just a piece of furniture, but a lifestyle for your homes. Our modern and stylish designs provide options suitable for every taste, fitting into every corner of your home. The sofas in our collection are designed to be the stars of your living rooms. Produced with high-quality materials, these products not only ensure longlasting use but also attract attention with their eye-catching appearances.