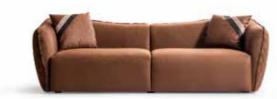

#### **BALDER**

#### **GENERAL INFORMATION**

**DIMENSIONS**DIMENSIONS ARE STATED IN CM.
BOYUTLAR CM CINSINDEN BELIRTILMIŞTIR.

3 SEATER SOFA **D/D**: 90 **G/W**: 240 **Y/H**: 75

**ARMCHAIR D/D**: 75 **G/W**: 75 **Y/H**: 75

#### **LEG COLOUR**

WALNUT BLACK

We offer not just a piece of furniture, but a lifestyle for your homes. Our modern and stylish designs provide options suitable for every taste, fitting into every corner of your home. The sofas in our collection are designed to be the stars of your living rooms. Produced with high-quality materials, high-quality materials, these products not only ensure long-lasting use but also attract attention with their eye-catching appearances.