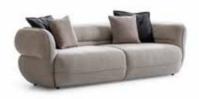

#### **BALDER**

#### **GENERAL INFORMATION**

**DIMENSIONS**DIMENSIONS ARE STATED IN CM.
BOYUTLAR CM CINSINDEN BELIRTILMIŞTIR.

3 SEATER SOFA **D/D**: 90 **G/W**: 240 **Y/H**: 75

**ARMCHAIR D/D**: 75 **G/W**: 75 **Y/H**: 75

#### **LEG COLOUR**

WALNUT BLACK

We offer not just a piece of furniture, but a lifestyle for your homes. Our modern and stylish designs provide options suitable for every taste, fitting into every corner of your home. The sofas in our collection are designed to be the stars of your living rooms. Produced with high-quality materials, high-quality materials, these products not only ensure long-lasting use but also attract attention with their eye-catching appearances.