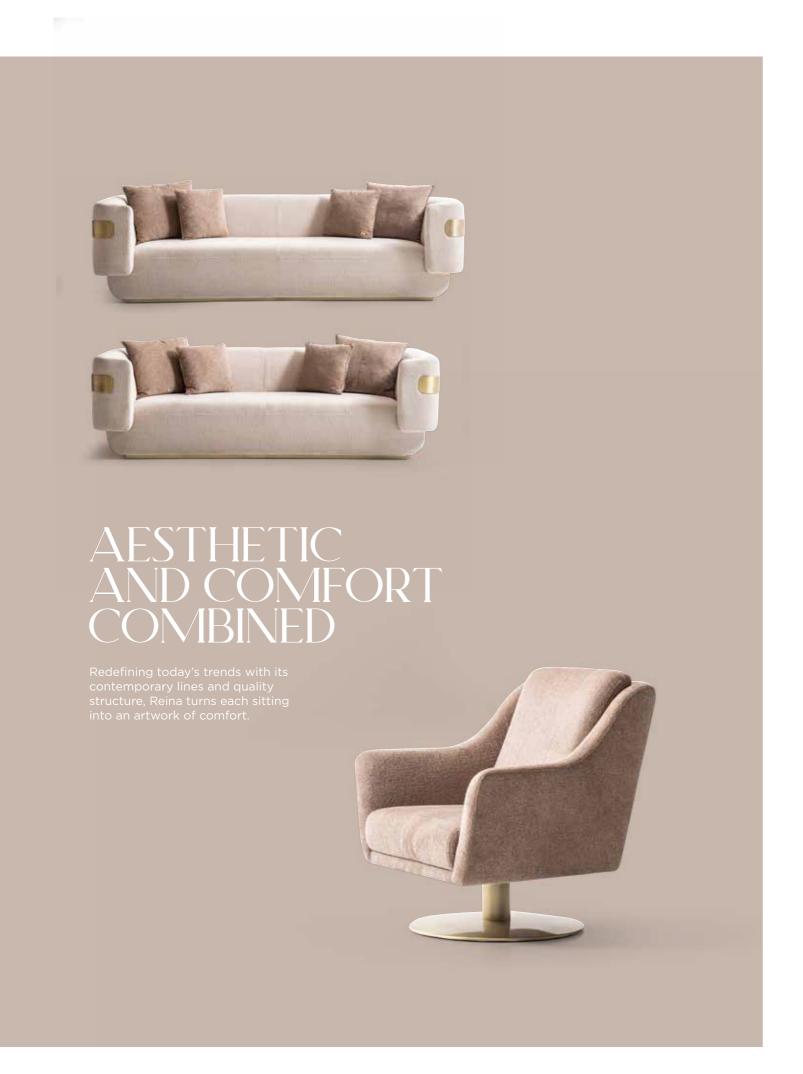

**ARMCHAIR D/D**: 83 **G/W**: 93 **Y/H**: 77

**LEG COLOUR** 

WALNUT BLACK

HARMONY OF COLOURS Reina brings together aesthetics and nature. Its carefully prepared fabrics and modern look adapt to every living space."

Reina brings the harmony of colours into your living space. Each tone offers a perfect blend of naturalness and aesthetics.

ÜRÜN HAKKINDA DAHA FAZLA BİLGİ İÇİN DOKUNUN

#### REINA