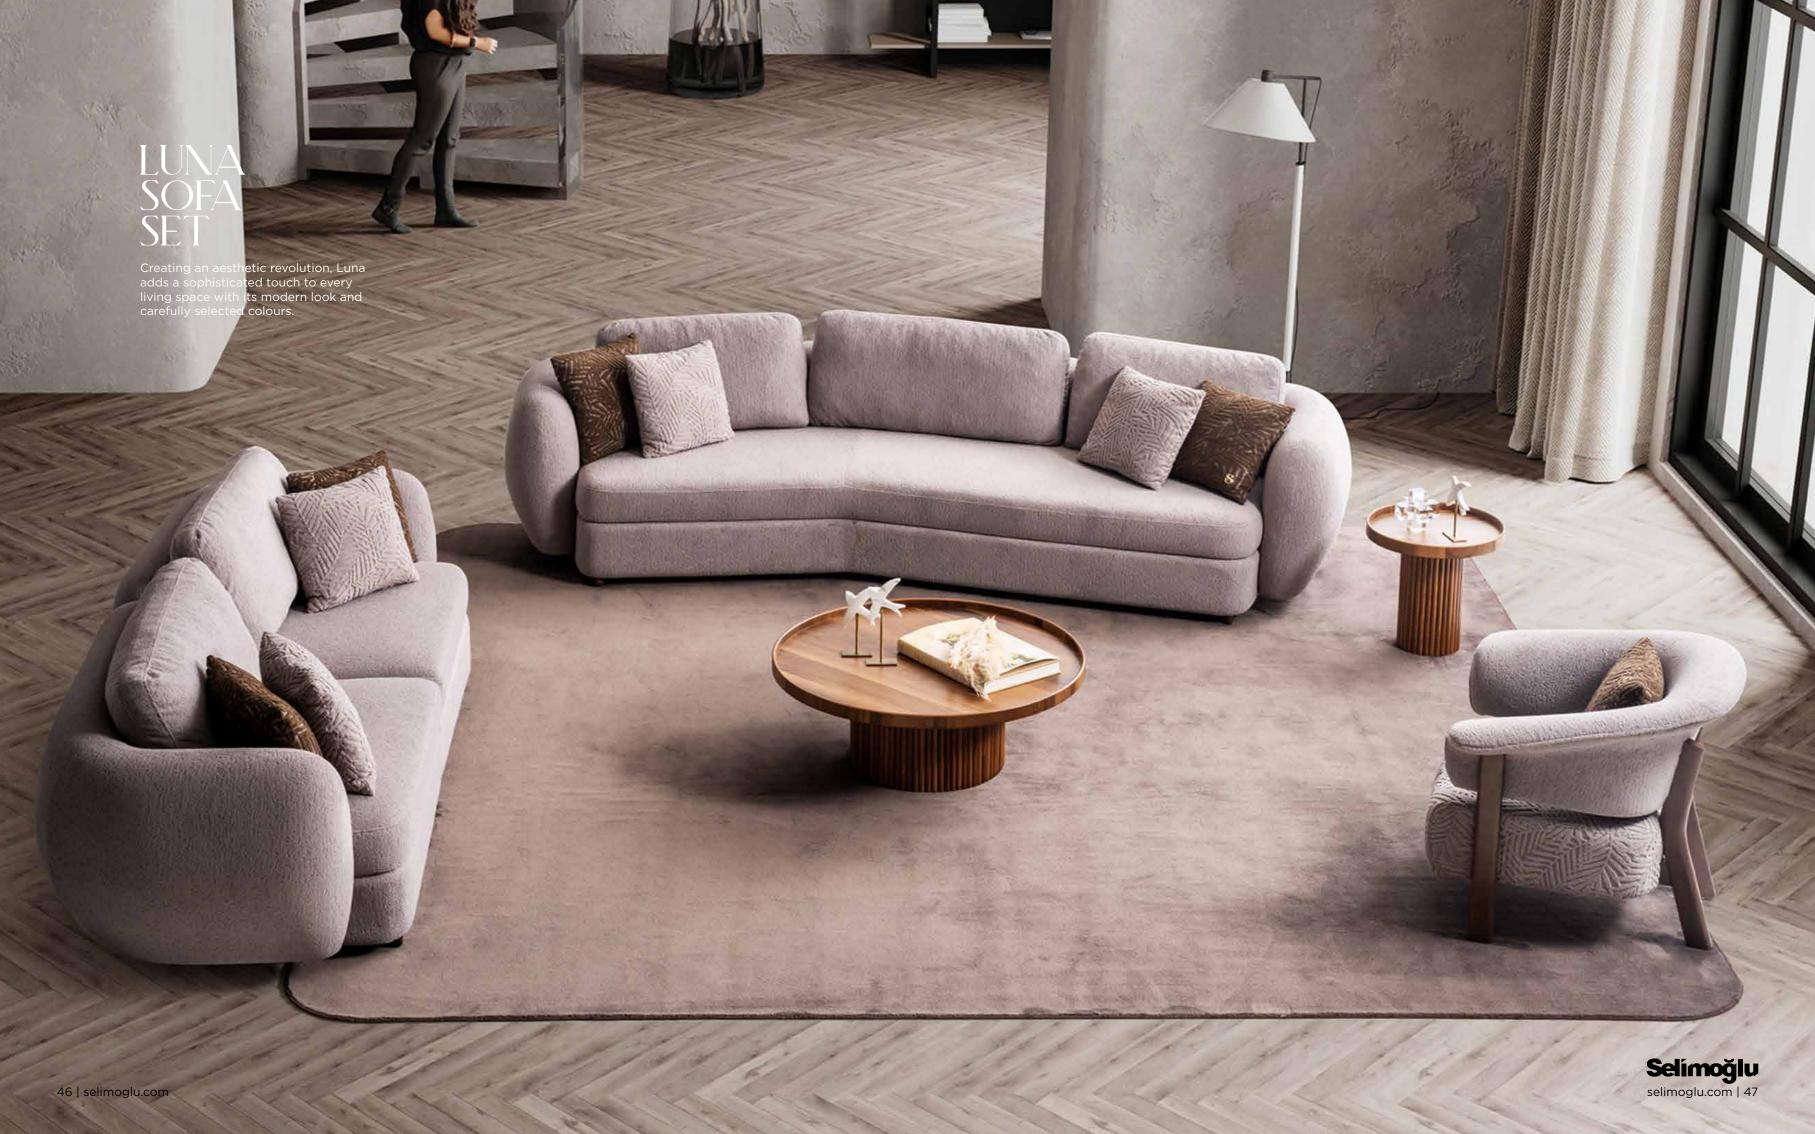

#### TIMELESS MAGNIFICENCE

Offering timeless magnificence, Luna blends modern and classic styles with its quality structure and aesthetic details.

Luna brings together aesthetics and nature. Its carefully prepared fabrics and modern look adapt to every living space.

#### Technical Details

ÜRÜN HAKKINDA DAHA FAZLA BİLGİ İÇİN DOKUNUN

#### LUNA

#### **GENERAL INFORMATION**

**DIMENSIONS** DIMENSIONS ARE STATED IN CM.

**5 SEATER SOFA D/D:** 95 **G/W**: 325 **Y/H**: 86

4 SEATER SOFA **D/D:** 95 **G/W**: 254 **Y/H**: 86

3 SEATER SOFA

D/D: 95 G/W: 230 Y/H: 86

**ARMCHAIR D/D**: 83 **G/W**: 93 **Y/H**: 77

**LEG COLOUR** 

WALNUT BLACK

HARMONY OF COLOURS Reina brings together aesthetics and nature. Its carefully prepared fabrics and modern look adapt to every living space."