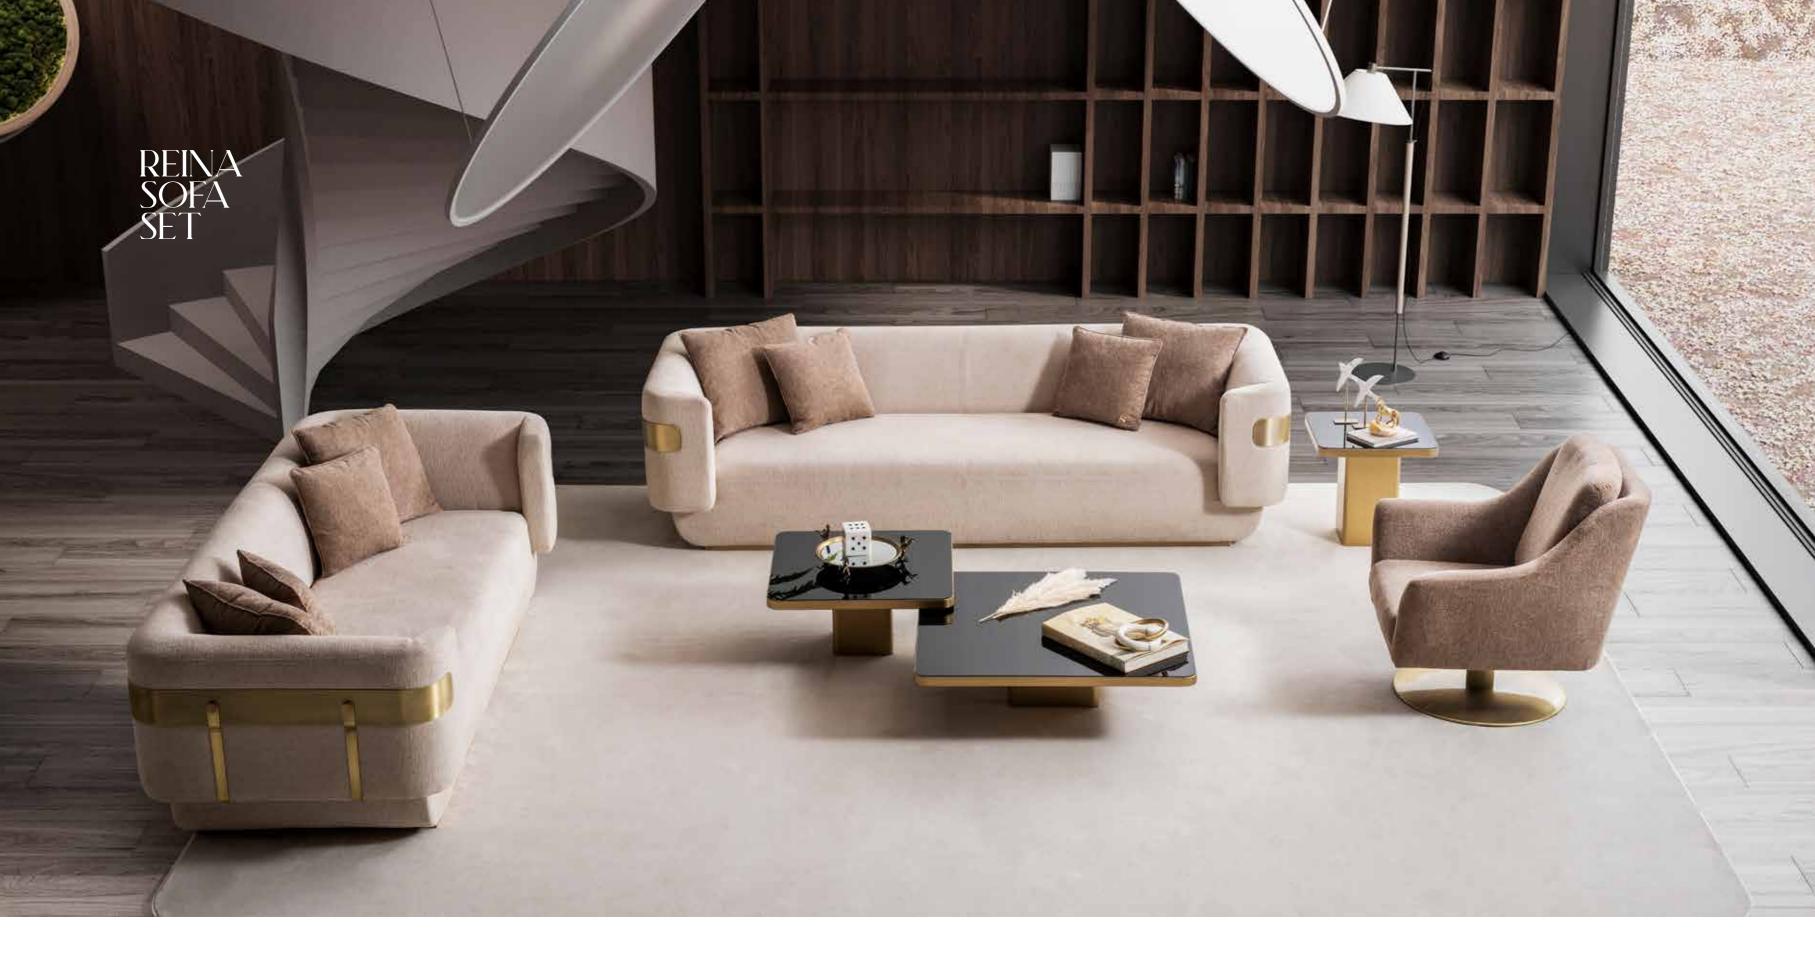

**ARMCHAIR D/D**: 83 **G/W**: 93 **Y/H**: 77

**LEG COLOUR** 

WALNUT BLACK

HARMONY OF COLOURS Reina brings together aesthetics and nature. Its carefully prepared fabrics and modern look adapt to every living space."

Reina brings the harmony of colours into your living space. Each tone offers a perfect blend of naturalness and aesthetics.

ÜRÜN HAKKINDA DAHA FAZLA BİLGİ İÇİN DOKUNUN

#### REINA

#### **GENERAL INFORMATION**

3 SEATER SOFA **D/D:** 100 **G/W:** 240 **Y/H:** 75

ARMCHAIR **D/D:** 87 **G/W:** 85 **Y/H:** 90

#### **LEG COLOUR**

**Selimoğlu** selimoglu.com | 61