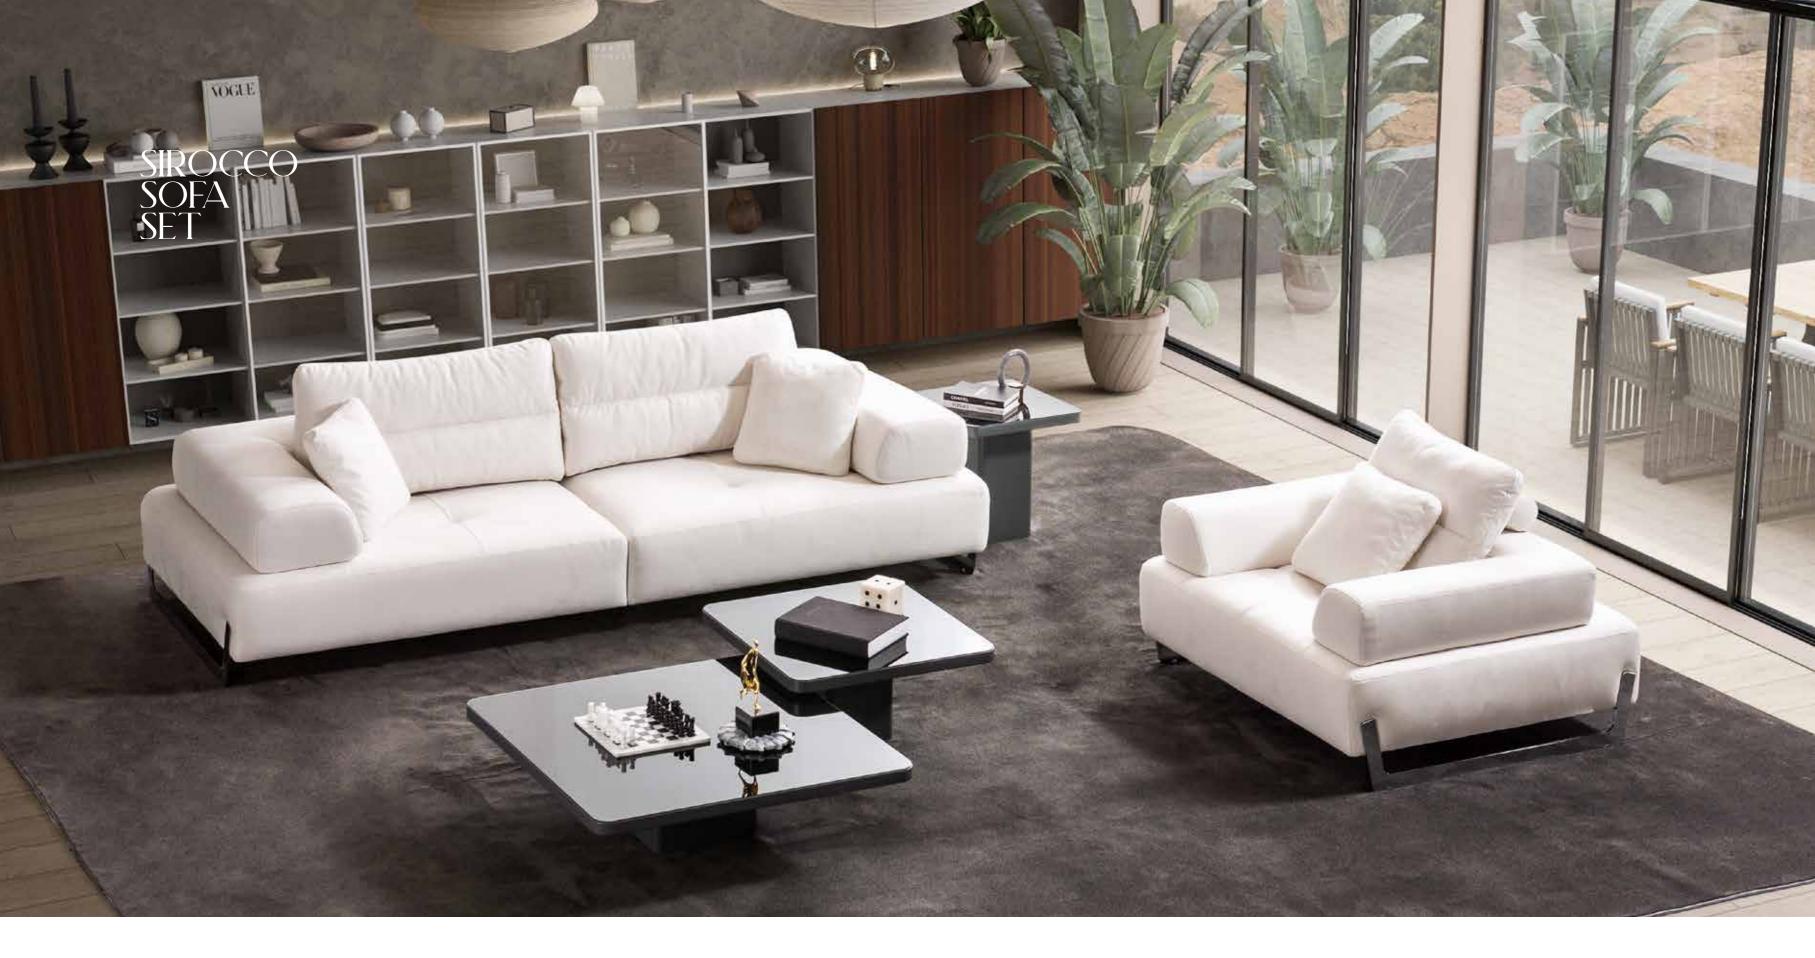

#### SIROCCO SOFA SET

### HARMONIOUS DANCE OF AESTHETICS AND NATURALNESS

Sirocco sofa offers a harmonious dance of aesthetics and naturalness. Each texture and line reflects the unique union of comfort and elegance.

Create a better quality ambiance for your home with details that make your life easier. Modern and classic lines are clearly visible in this set, and it fascinates people with its elegant and noble appearance.